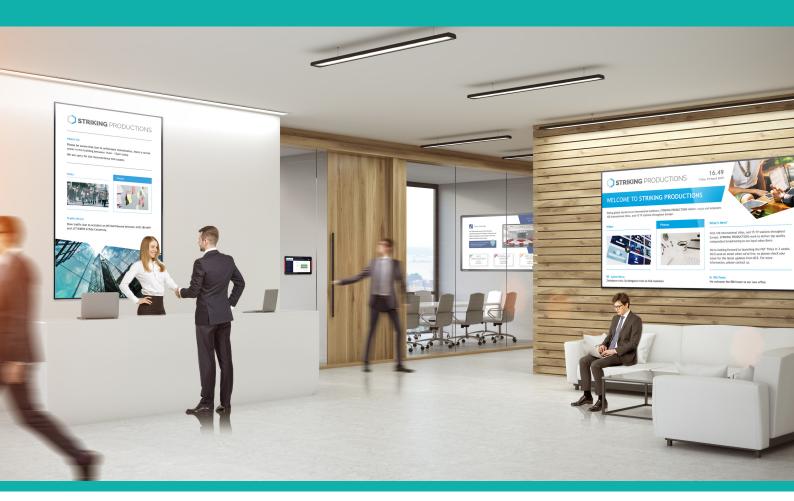

# Organisation-wide digital signage communications solutions

- **Cost effective**
- **Future proofed**
- **Fully featured**

Manage a complete internal digital signage communications solution via a single platform using SedaoLive to engage with your staff and visitors via multimedia content distributed to large format display screens, room booking tablets and collaborative panels.

#### **DIGITAL SIGNAGE**

Display welcome messages, company information, marketing collateral, health and safety data, social media, URL driven KPI's and live RSS news feeds across your entire organisation whether a single site or multiple site locations.

- Send instant announcements and alerts simultaneously to groups or individual screens.
- Delegate editing permissions to multiple staff to enhance content from different departments.
- Ideal to improve staff and visitor engagement, increase productivity through shared information and inclusion.